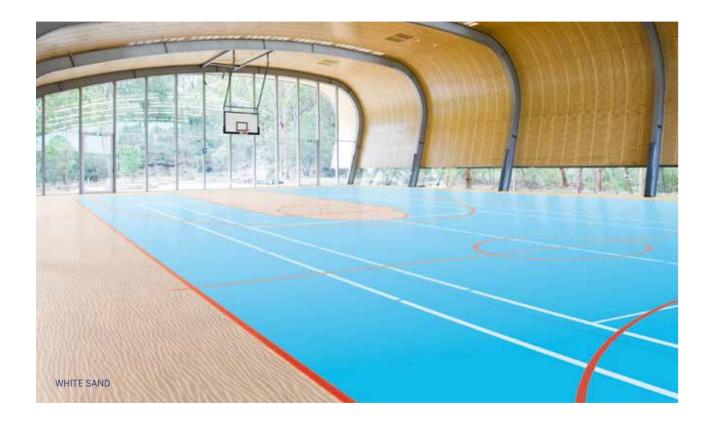

### NATURELAND Trend

A return to basics and simplicity, these **noble natural materials** create a back to nature atmosphere in your sports hall.

Wood, sand and cork: let your projects run wild!

WHITE SAND

SEASIDE SAND

GOLDEN SAND

WOOD CROSSCUT

CROSSWOOD

CORK