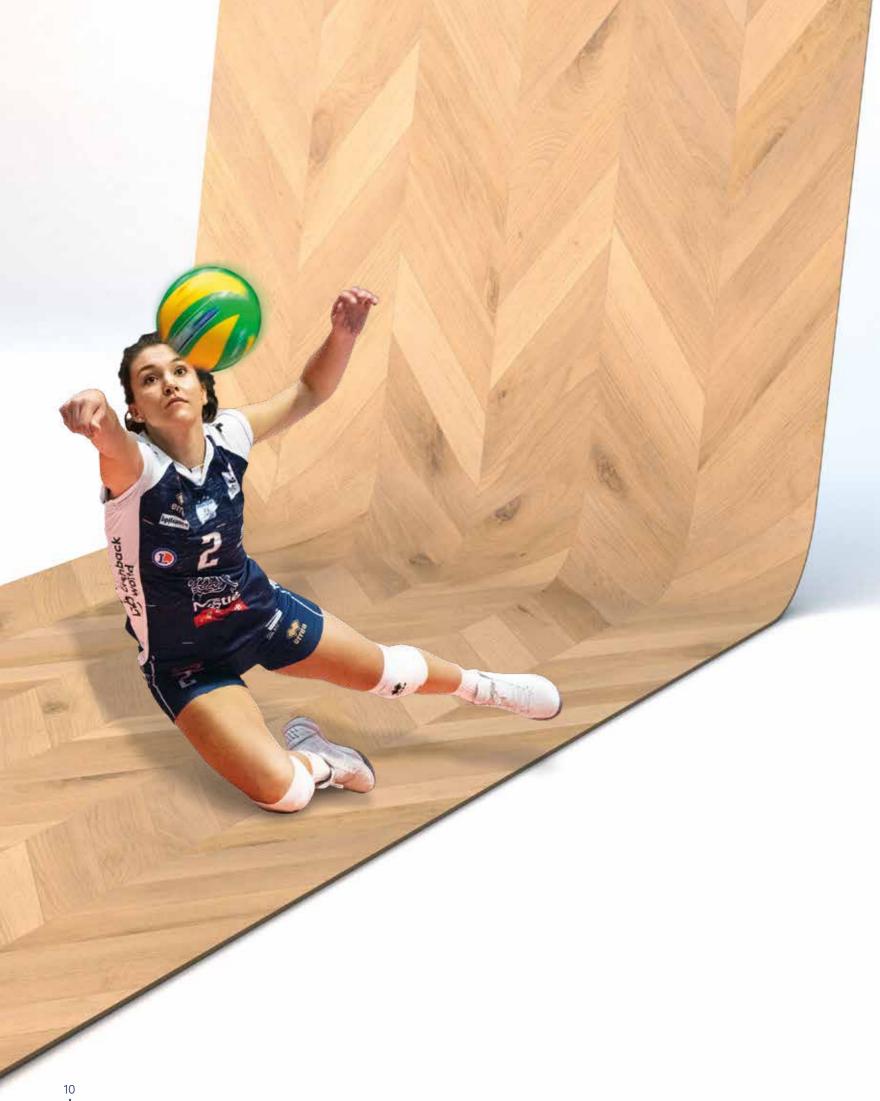

### RETRONAUTE **Trend**

Take a trip down memory lane while retaining a resolutely modern atmosphere with a distinct character.

A combination of **mineral and wood designs** that takes the best from the past to create eyecatching surfaces.

CARRARE MARBLE

NATURAL HERRINGBONE

GOLDEN HERRINGBONE

MOHAIR WHITE

LIGHT HERRINGBONE

QUARTET