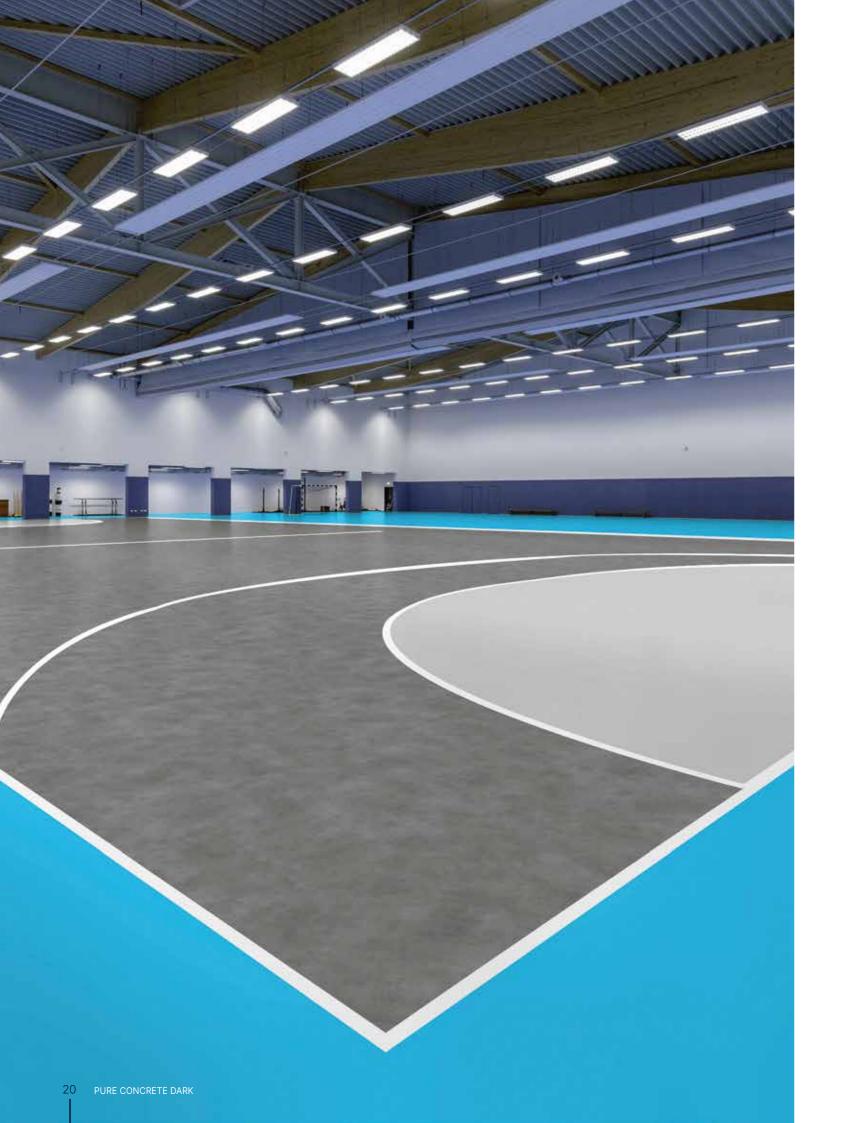

### **URBAN** Trend

An industrial and urban influence **inspired by rough concrete** that will give your facility a modern look.

The perfect solution for a multi-use application thanks to the masking aspect of the concrete designs.

PURE CONCRETE

SPATULATE CONCRETE

PURE CONCRETE TAUPE

PURE CONCRETE DARK

CONCRETE BLOOM