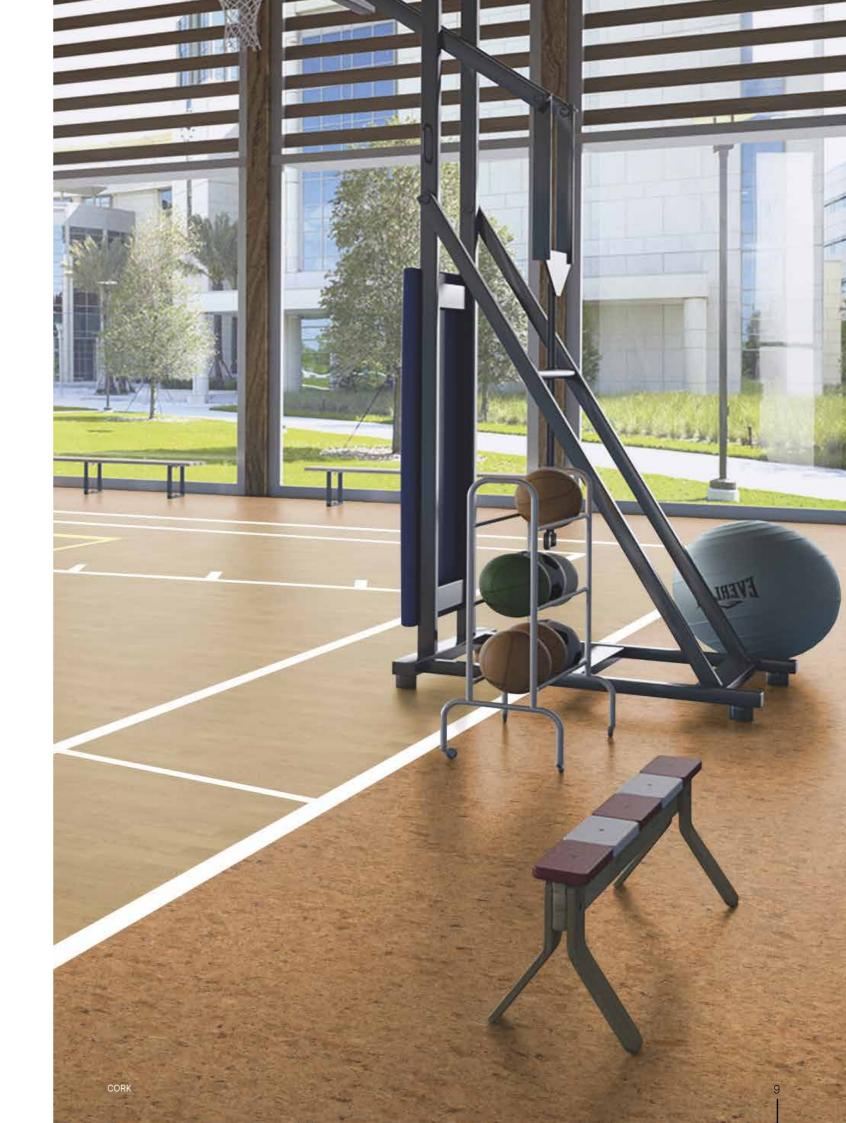

### NATURELAND Trend

A return to basics and simplicity, these **noble natural materials** create a back to nature atmosphere in your sports hall.

Wood, sand and cork: let your projects run wild!

WHITE SAND

SEASIDE SAND

GOLDEN SAND

WOOD CROSSCUT

CROSSWOOD

CORK