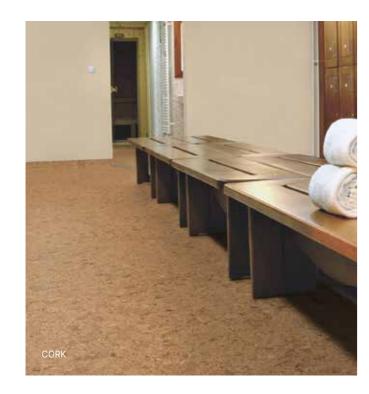

### NATURELAND Trend

A return to basics and simplicity, these **noble natural materials** create a back to nature atmosphere in your sports hall.

Wood, sand and cork: let your projects run wild!

WHITE SAND

SEASIDE SAND

GOLDEN SAND

WOOD CROSSCUT

CROSSWOOD

CORK