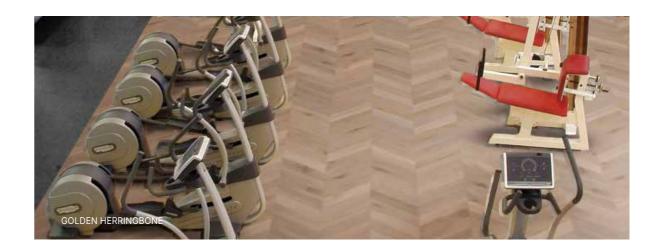

### RETRONAUTE **Trend**

Take a trip down memory lane while retaining a resolutely modern atmosphere with a distinct character.

A combination of **mineral and wood designs** that takes the best from the past to create eyecatching surfaces.

CARRARE MARBLE

NATURAL HERRINGBONE

GOLDEN HERRINGBONE

MOHAIR WHITE

LIGHT HERRINGBONE

QUARTET