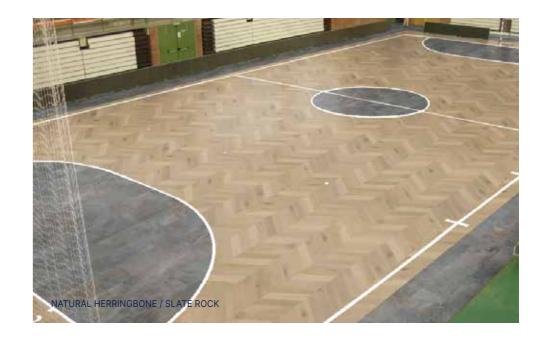

### RETRONAUTE **Trend**

Take a trip down memory lane while retaining a resolutely modern atmosphere with a distinct character.

A combination of **mineral and wood designs** that takes the best from the past to create eyecatching surfaces.

CARRARE MARBLE

NATURAL HERRINGBONE

GOLDEN HERRINGBONE

MOHAIR WHITE

LIGHT HERRINGBONE

QUARTET