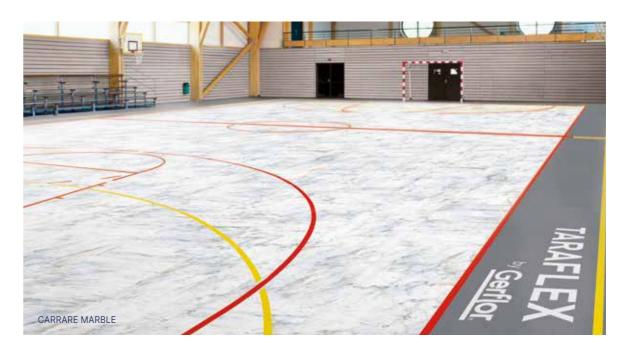

### RETRONAUTE **Trend**

Take a trip down memory lane while retaining a resolutely modern atmosphere with a distinct character.

A combination of **mineral and wood designs** that takes the best from the past to create eyecatching surfaces.

CARRARE MARBLE

NATURAL HERRINGBONE

GOLDEN HERRINGBONE

MOHAIR WHITE

LIGHT HERRINGBONE

QUARTET